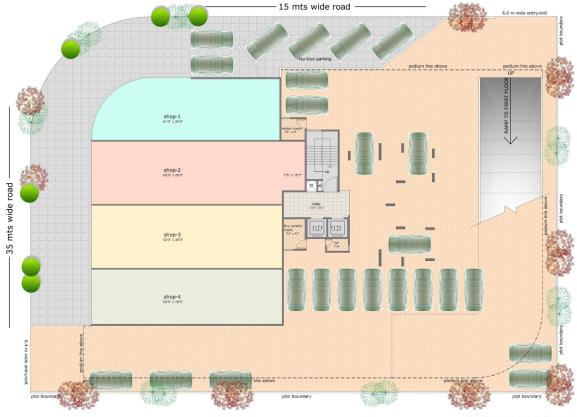

### MRERA: P5200006872

GROUND FLOOR PLAN

FIRST FLOOR PLAN

**R.S. Builders and Developers** 614, The Great Eastern Galleria, Plot No.20. Sector-4, Nerul, Navi Mumbai, Maharashtra - 400 706.