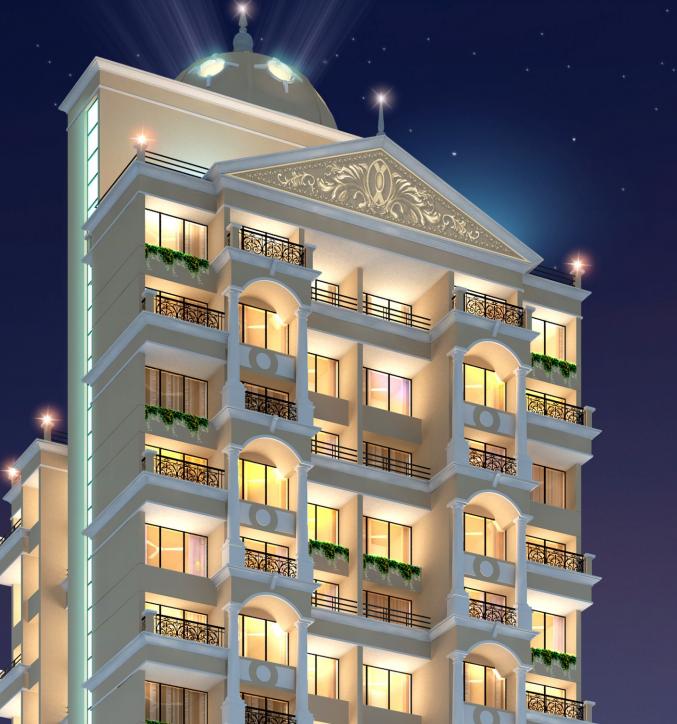

### **RS** Builders & Developers

Redefining Style of living

R.S. Builders and Developers 614, The Great Eastern Galleria, Plot No.20. Sector-4, Nerul, Navi Mumbai At R.S. Exotica Luxurious amenities are common features standing high with an elegant elevation Exotica is a G+19 Storey tower with 1BHK and 2BHK flats to live in 0.5 KM away from the upcoming Metro Station staying at Exotica makes it even more convenient for hassle free commuting. A nearby market place, school, facilities like children's play area and exotica garden & play ground makes R.S. Exotica a unique place to live.

### Luxury Apartments for a select few

Amenities

- O G+19 Storey
- O 1BHK, 2BHK & 2.5 BHK Flats
- O Clear Title Plot
- O On 35 Mtrs. Road
- Corner Plot
- O Showrooms on Ground Floor
- O Podium Car Park.
- O Landscape Garden
- O Yoga Centre/Banquet Hall
- Joggers Park
- O Children Play Area
- O Multipurpose Court
- Video Door Phone
- Vitrified Flooring in the Entire Flat
- O Granite Kitchen Platform with S.S. Sink
- along with service Platform
- O Designer Tiles in Bathroom
- Flush Door With Heavy Fittings
- Powder Coated Aluminum Sliding Windows
- Oil Bound Distemper On Inside Walls
- $\circ$   $\,$  Concealed Copper Wiring With Modular Switches  $\,$
- TV & Telephone Points in Hall & Master Bedroom.
- Concealed Plumbing with C.P. Fittings
- Power Backup for One Lift.