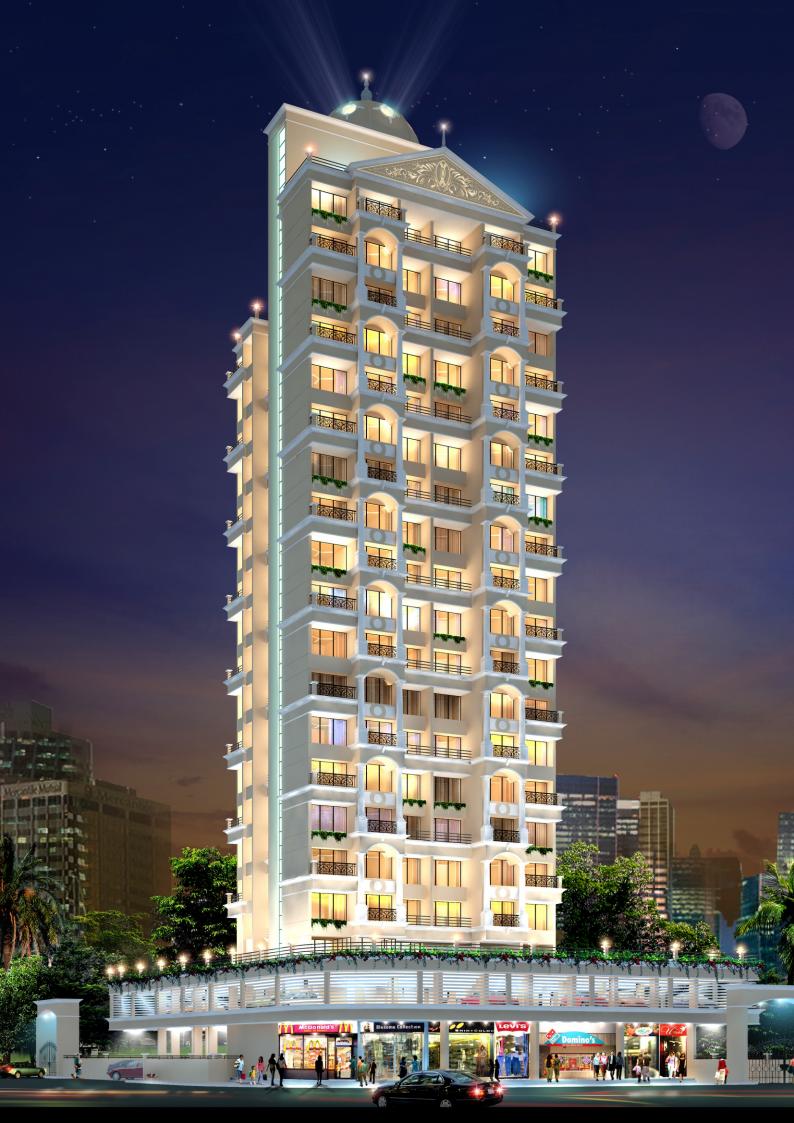

### **RS** Builders & Developers

Redefining Style of living

R.S. Builders and Developers 614, The Great Eastern Galleria, Plot No.20. Sector-4, Nerul, Navi Mumbai At R.S. Exotica Luxurious amenities are common features standing high with an elegant elevation Exotica is a G+19 Storey tower with 1BHK and 2BHK flats to live in 0.5 KM away from the upcoming Metro Station staying at Exotica makes it even more convenient for hassle free commuting. A nearby market place, school, facilities like children's play area and exotica garden & play ground makes R.S. Exotica a unique place to live.

### Luxury Apartments for a select few

Amenities

- O G+19 Storey
- O 1BHK, 2BHK & 2.5 BHK Flats
- O Clear Title Plot
- O On 35 Mtrs. Road
- Corner Plot
- O Showrooms on Ground Floor
- O Podium Car Park.
- O Landscape Garden
- O Yoga Centre/Banquet Hall
- Joggers Park
- O Children Play Area
- O Multipurpose Court
- Video Door Phone
- Vitrified Flooring in the Entire Flat
- O Granite Kitchen Platform with S.S. Sink
- along with service Platform
- O Designer Tiles in Bathroom
- Flush Door With Heavy Fittings
- Powder Coated Aluminum Sliding Windows
- Oil Bound Distemper On Inside Walls
- $\circ$   $\,$  Concealed Copper Wiring With Modular Switches  $\,$
- TV & Telephone Points in Hall & Master Bedroom.
- Concealed Plumbing with C.P. Fittings
- Power Backup for One Lift.