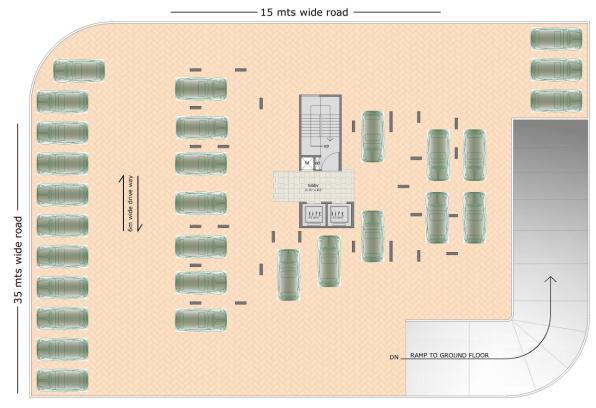

### MRERA: P5200006872

GROUND FLOOR PLAN

FIRST FLOOR PLAN

**R.S. Builders and Developers** 614, The Great Eastern Galleria, Plot No.20. Sector-4, Nerul, Navi Mumbai, Maharashtra - 400 706.