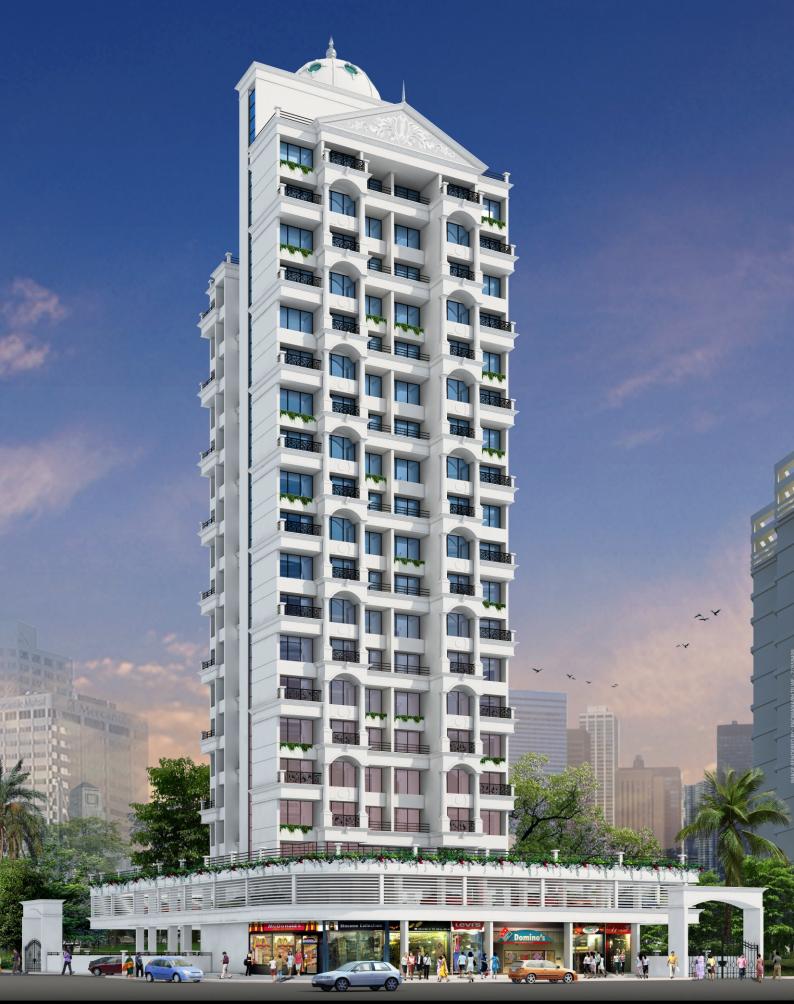

### **RS** Builders & Developers

Redefining Style of living

R.S. Builders and Developers 614, The Great Eastern Galleria, Plot No.20. Sector-4, Nerul, Navi Mumbai At R.S. Exotica Luxurious amenities are common features standing high with an elegant elevation Exotica is a G+19 Storey tower with 1BHK and 2BHK flats to live in 0.5 KM away from the upcoming Metro Station staying at Exotica makes it even more convenient for hassle free commuting. A nearby market place, school, facilities like children's play area and exotica garden & play ground makes R.S. Exotica a unique place to live.

### Luxury Apartments for a select few

Amenities

- O G+19 Storey
- O 1BHK, 2BHK & 2.5 BHK Flats
- O Clear Title Plot
- O On 35 Mtrs. Road
- Corner Plot
- O Showrooms on Ground Floor
- O Podium Car Park.
- O Landscape Garden
- O Yoga Centre/Banquet Hall
- Joggers Park
- O Children Play Area
- O Multipurpose Court
- Video Door Phone
- Vitrified Flooring in the Entire Flat
- O Granite Kitchen Platform with S.S. Sink
- along with service Platform
- O Designer Tiles in Bathroom
- Flush Door With Heavy Fittings
- Powder Coated Aluminum Sliding Windows
- Oil Bound Distemper On Inside Walls
- $\circ$   $\,$  Concealed Copper Wiring With Modular Switches  $\,$
- TV & Telephone Points in Hall & Master Bedroom.
- Concealed Plumbing with C.P. Fittings
- Power Backup for One Lift.