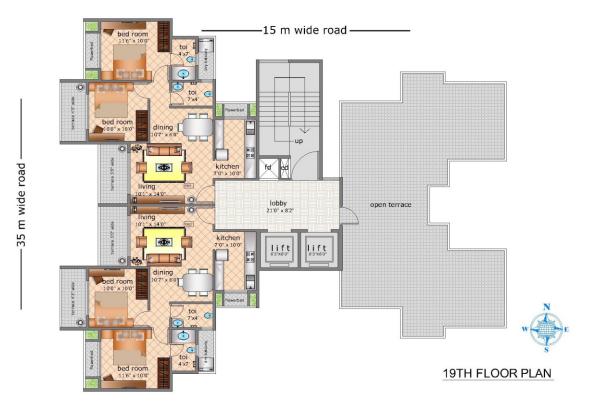

### MRERA: P5200006872

**R.S. Builders and Developers** 614, The Great Eastern Galleria, Plot No.20. Sector-4, Nerul, Navi Mumbai, Maharashtra - 400 706.