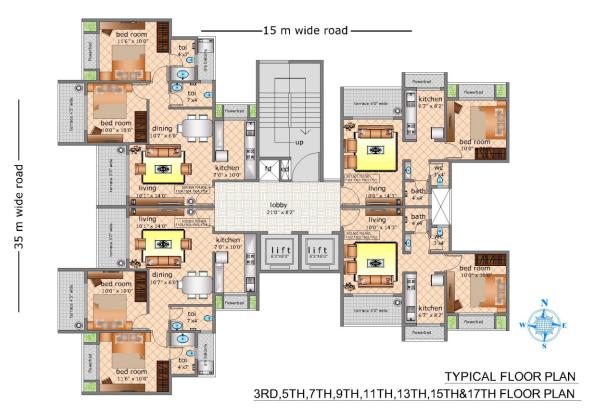

### MRERA: P5200006872

**R.S. Builders and Developers** 614, The Great Eastern Galleria, Plot No.20. Sector-4, Nerul, Navi Mumbai, Maharashtra - 400 706.