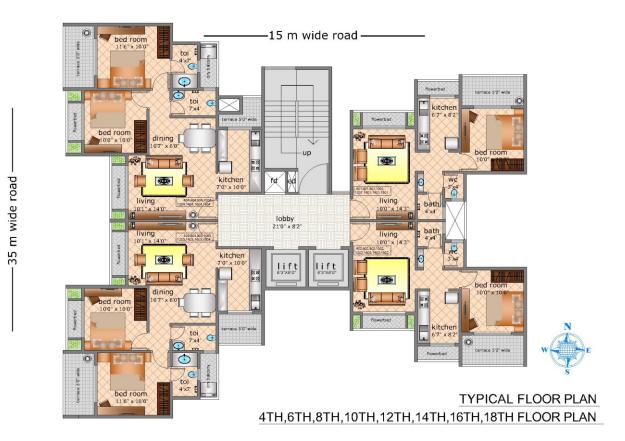

### MRERA: P5200006872

**R.S. Builders and Developers** 614, The Great Eastern Galleria, Plot No.20. Sector-4, Nerul, Navi Mumbai, Maharashtra - 400 706.