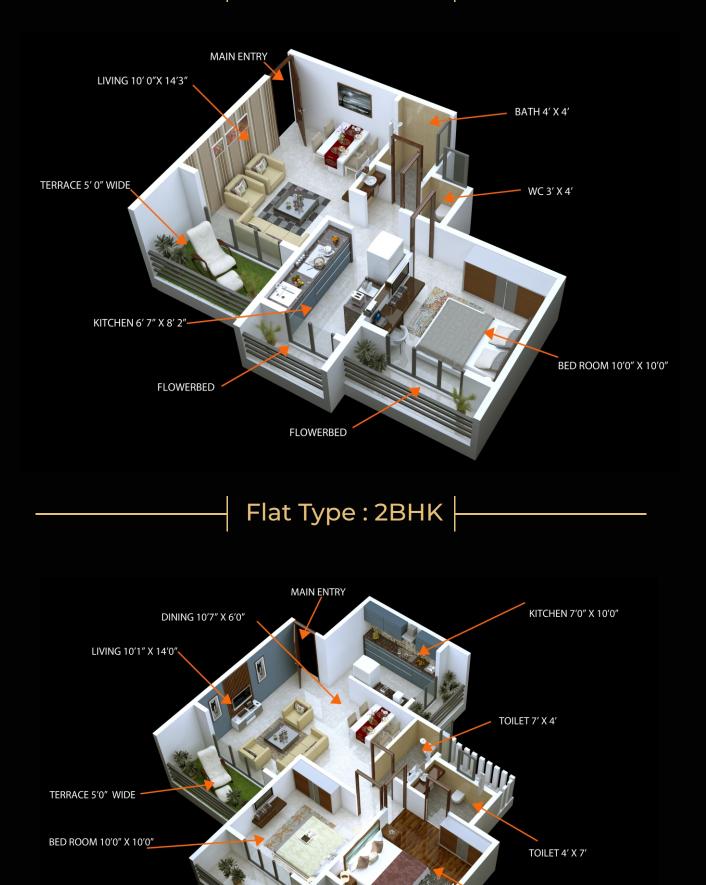

r Coated Aluminum Sliding Windows
- Oil Bound Distemper On Inside Walls
- $\circ$   $\,$  Concealed Copper Wiring With Modular Switches  $\,$
- TV & Telephone Points in Hall & Master Bedroom.
- Concealed Plumbing with C.P. Fittings
- Power Backup for One Lift.

### MRERA: P5200006872



GROUND FLOOR PLAN



FIRST FLOOR PLAN

**R.S. Builders and Developers** 614, The Great Eastern Galleria, Plot No.20. Sector-4, Nerul, Navi Mumbai, Maharashtra - 400 706.

### MRERA: P5200006872





**R.S. Builders and Developers** 614, The Great Eastern Galleria, Plot No.20. Sector-4, Nerul, Navi Mumbai, Maharashtra - 400 706.

### MRERA: P5200006872





**R.S. Builders and Developers** 614, The Great Eastern Galleria, Plot No.20. Sector-4, Nerul, Navi Mumbai, Maharashtra - 400 706.

## Flat Type : 1BHK



TERRACE 4'5" WIDE

FLOWERBED

BED ROOM 11'6" X 10'0"



### **Location Map**



### **Our Landmark Projects**



**R.S. Residency** Kharghar, Navi Mumbai



**R.S. Grandeur** Kharghar, Navi Mumbai



**R.S. Regency** Koparkhairane, Navi Mumbai



**Sath Bhavan** Koparkhairane, Navi Mumbai

# RS Builders & Developers

Redefining Style of living

#### Office Address:

R.S. Builders and Developers 614, The Great Eastern Galleria, Plot No.20. Sector-4, Nerul, Navi Mumbai. Tel.: +91 22 27723336 / 27723337 Email: info@rsbulders.co.in | Web: www.rsbuilders.co.in

Architect: Rajesh R.C., Vashi, Navi Mumbai. R.C.C. Consultant : CSE Consultant, Mumbai.

velopers.