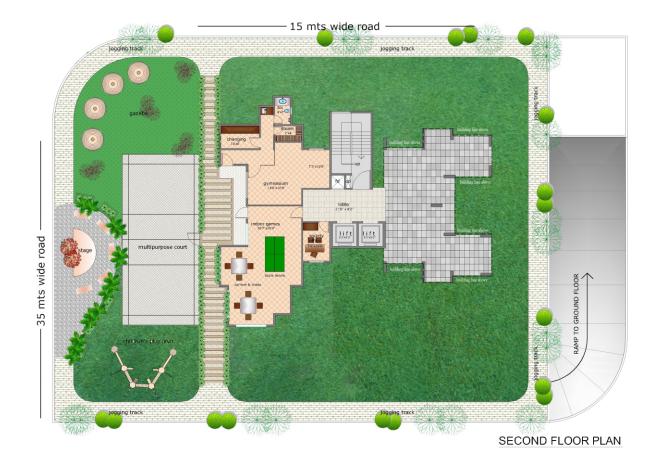

### Luxury Apartments for a select few

Amenities

- O G+19 Storey
- O 1BHK, 2BHK & 2.5 BHK Flats
- O Clear Title Plot
- O On 35 Mtrs. Road
- Corner Plot
- O Showrooms on Ground Floor
- O Podium Car Park.
- O Landscape Garden
- O Yoga Centre/Banquet Hall
- Joggers Park
- O Children Play Area
- O Multipurpose Court
- Video Door Phone
- Vitrified Flooring in the Entire Flat
- O Granite Kitchen Platform with S.S. Sink
- along with service Platform
- O Designer Tiles in Bathroom
- Flush Door With Heavy Fittings
- Powder Coated Aluminum Sliding Windows
- Oil Bound Distemper On Inside Walls
- $\circ$   $\,$  Concealed Copper Wiring With Modular Switches  $\,$
- TV & Telephone Points in Hall & Master Bedroom.
- Concealed Plumbing with C.P. Fittings
- Power Backup for One Lift.